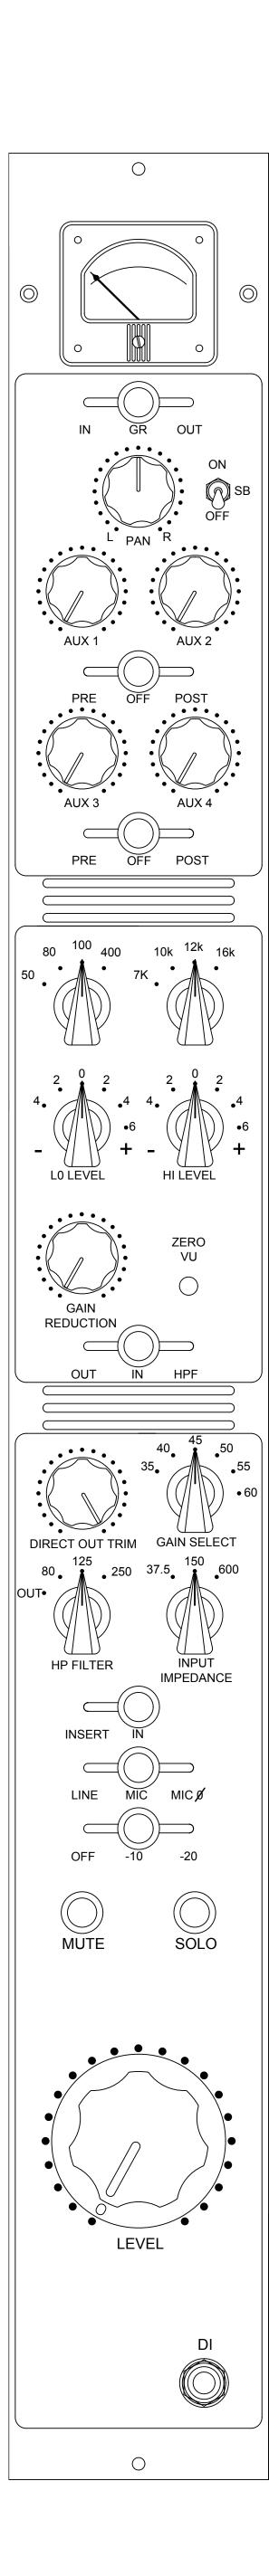

| THIRD-ANGLE PROJECTION |               | tura a constitue / la a constitue |                                              |                       | 1              |
|------------------------|---------------|-----------------------------------|----------------------------------------------|-----------------------|----------------|
|                        |               | Chlossorite and Entirghisement    | tree audio / los angeles                     |                       |                |
|                        |               |                                   | AUX MASTER MODULE                            |                       |                |
| DRAWN BY:              | PART NUMBER:  | SIZE FILE N                       | AME: DWG                                     | G NAME:               | REV            |
| I.G.                   | 200802        | B C:\CAI                          | E AUDIO AUX MASTER<br>do\tree audio drawings | EE AUDIO AUX MASTER N | MODULE A       |
| DATE:<br>01/30/2008    | SCALE:<br>1/2 | MATERIAL:                         | FINIS                                        |                       | SHEET:<br>1 OF |